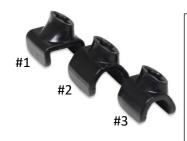

2. You must determine if your rim shape and width are compatible with any of the adapters 1, 2 or 3.

Adapter #1: Suitable for flat rims 22-24 mm wide (0.86" - 0.94")

Adapter #2: Suitable for high profile rims 21-23 mm wide (0,82" – 0,90")

Adapter #3: Suitable for high profile rims 18-20 mm wide (0,71" – 0,78")

Note! For 25" wheels you will most likely need to use #1, even if your wheel has a high profile.

NOTE! Your wheel must have less than 36 spokes. MAG wheels are NOT compatible with the NuDrive.