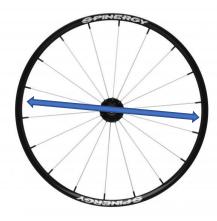

1. You must measure the inner diameter of your wheel. In the table you can read the possible inner diameter range the NuDrive can fit into depending on which of the three different sets of adapters, that is supplied with the NuDrive, is being used.

| Wheel size              | Adapter #1                    | Adapter #2                             | Adapter #3                             |
|-------------------------|-------------------------------|----------------------------------------|----------------------------------------|
|                         | Ø = 47,40 - 48,90  cm         | $\emptyset = 46,40 - 47,90 \text{ cm}$ | $\emptyset = 46,40 - 47,90 \text{ cm}$ |
| NuDrive 22" version     |                               |                                        |                                        |
|                         | Ø = 18,68" – 19,25"           | Ø = 18,27" – 18,86"                    | Ø = 18,27" – 18,86"                    |
|                         | Ø = 52,50 – 54,00 cm          | Ø = 51,50 – 53,00 cm                   | Ø = 51,50 - 53,00  cm                  |
| NuDrive 24"/25" version |                               |                                        |                                        |
|                         | $\emptyset = 20,67" - 21,26"$ | Ø = 20,28" – 20,87"                    | Ø = 20,28" – 20,87"                    |